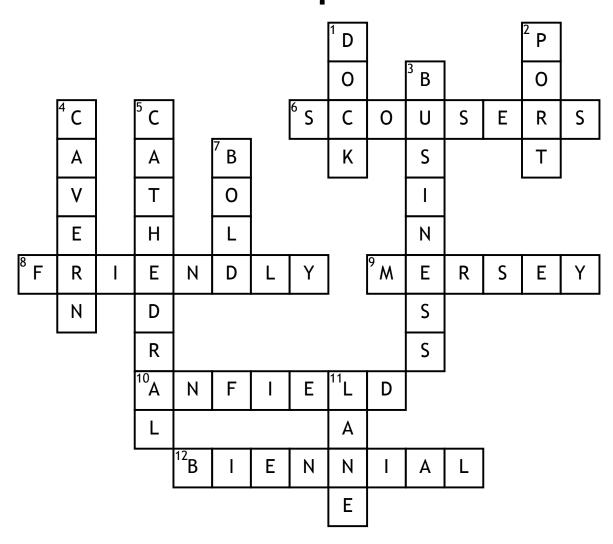

| Name: | Date: |
|-------|-------|
|-------|-------|

## Liverpool

| <u>A</u> | cr | <u>'O</u> | SS |
|----------|----|-----------|----|
|          |    |           |    |

|     | Peop |    |     |         |         |       |
|-----|------|----|-----|---------|---------|-------|
| Liν | erpo | ol | are | • • • • | • • • • | • • • |
|     |      | _  | _   |         |         |       |

- People from

| Liverpool are very         |
|----------------------------|
| 9. Ferries cross the river |

**12.** The ..... festival happens every two years

## Down

- 1. The Tate Gallery can be found at Albert
- **2.** Liverpool is a ...... city
- **3.** Liverpool John Moores University offers courses in .....
- **4.** The Beatles played in the ..... club
- **5.** Liverpool ......is very beautiful
- **7.** ..... street is a very famous street
- **11.** Penny ..... is the name of a Beatles song